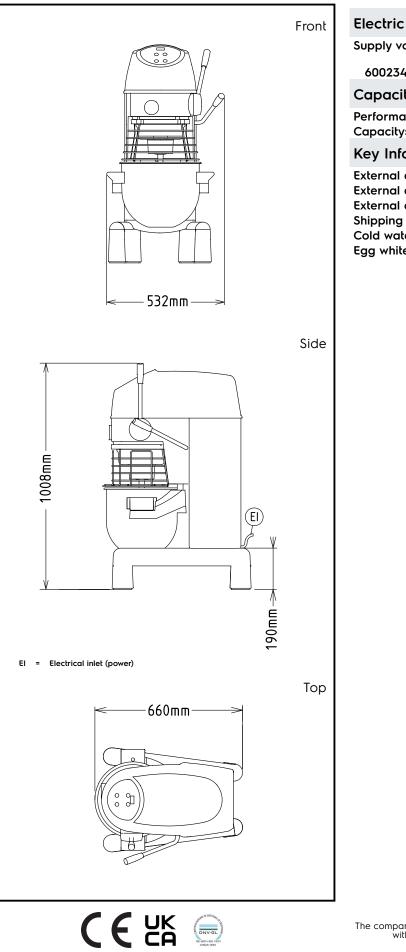

# Planetary Mixers Stainless Steel Planetary Mixer, 20 It. - Table Model

| Supply voltage:                                                                            | 200-240/380-415 V/3 ph/50 |
|--------------------------------------------------------------------------------------------|---------------------------|
| 600234 (XBM20SXTB3)                                                                        | Hz                        |
| Capacity:                                                                                  |                           |
| Performance (up to):                                                                       | 6 kg/Cycle                |
| Capacity:                                                                                  | 20 litres                 |
| Key Information:                                                                           |                           |
| Key mormation:                                                                             |                           |
| External dimensions, Width:                                                                | 521 mm                    |
| •                                                                                          | 521 mm<br>685 mm          |
| External dimensions, Width:                                                                | •=                        |
| External dimensions, Width:<br>External dimensions, Depth:                                 | 685 mm                    |
| External dimensions, Width:<br>External dimensions, Depth:<br>External dimensions, Height: | 685 mm<br>1010 mm         |