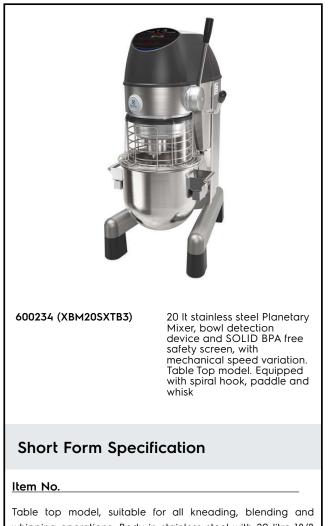

Planetary Mixers Stainless Steel Planetary Mixer, 20 It. - Table Model

vhipping operations. Body in stainless steel with 20 litre 18/8 (AISI 302) stainless steel bowl. Powerful asynchronous motor (750 W) with mechanical speed variator (8 speed levels from 35 to 180 rpm). Water protected planetary system. Pivoting and removable wire safety screen. Water proof (IP55) and flat touch button control panel with 60 min. timer. A safety device will automatically stop the machine when the bowl is lowered. Removable and dismantled solid safety screen - made of a bisphenol-A free (BPA) copolyester. Bowl detction device allows the mixer to switch on only when the bowl and the safety screen are properly installed and positioned together. Adjustable feet for stability. Supplied with 3 tools: spiral hook, paddle and whisk.

#### Main Features

- Professional beater mixer that provides all the basic mixer functions: kneading of all sort of pastes, mixing of semi-liquid products, emulsions and various sauces.
- Delivered with:
- -Spiral Hook, Paddle, Wire Whisk and Mixing Bowl for 20 lt
- Waterproof touch button control panel with timer setting and display.
- Mechanical speed variator.
- Wire safety screen fitted with a removable chute to add products while working, thus ensuring operator safety.
- Pivoting and removable wire safety screen for easier and better cleaning.
- Maximum capacity (flour, with 60% of hydration) 6 kg, suitable for 50-150 meals per service.
- Raising and lowering of the bowl controlled by lever with an automatic locking of the bowl when in the raised position.
- Safety device will automatically stop the machine when the bowl is lowered.
- Solid BPA-free safety screen, covering the stainless steel wire one, limits the flour and unsafe dust particles when used in bakery and pastry preparation.
- Bowl detection device allows the mixer to switch on only when the bowl and the solid safety screen are properly installed and positioned together.

## Construction

- Body entirely in stainless steel.
- Compact design for table top installations.
- 302 AISI Stainless steel bowl 20 lt. capacity.
- Asynchronous motor with high start-up torque.
- 8 speeds, from 35 to 180 prm, to be lever operated while the machine is working, according to the tool and the mixture hardness.
- Planetary movement based on self lubricating gears, eliminating any risk of leaks.
- Water protected planetary system (IP55 electrical controls, IP23 overall machine).
- Power: 750 watts.